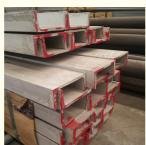

# Specification

| Product Name    | Stainless steel channel                                                                                                                                                                                                                                                                               |  |  |  |  |  |  |
|-----------------|-------------------------------------------------------------------------------------------------------------------------------------------------------------------------------------------------------------------------------------------------------------------------------------------------------|--|--|--|--|--|--|
| Material        | 201 202 304 304L 316 316L 321 309 310S 410 430 436 436L 904L etc.                                                                                                                                                                                                                                     |  |  |  |  |  |  |
| Finish(Surface) | Pickled ,bright ,black                                                                                                                                                                                                                                                                                |  |  |  |  |  |  |
| Size            | 50mm*37mm-400mm*104mm                                                                                                                                                                                                                                                                                 |  |  |  |  |  |  |
| Thickness       | 4.5mm-14.5mm                                                                                                                                                                                                                                                                                          |  |  |  |  |  |  |
| Length          | 1000mm-6000mm or custom                                                                                                                                                                                                                                                                               |  |  |  |  |  |  |
| Application     | Stainless steel channel can apply to construction field, ships building industry, petroleum & chemical industries, war and electricity industries, food processing and medical industry ,machinery and hardware fields. Stainless steel channel can be made according to the customer's requirements. |  |  |  |  |  |  |
| Tips            | The sizes or diameter and length of stainless steel channels can be customized, if you need additional information, please don't hesitate to contact us at any time.                                                                                                                                  |  |  |  |  |  |  |

# Hot Rolled Channel Bar Specification

| Size<br>(mm)<br>50 x 37 x 4.5 | Unit weight<br>(kg/m)<br>5.43 | Size Tolerance |      |         |      |               |      | Standard | Туре  |
|-------------------------------|-------------------------------|----------------|------|---------|------|---------------|------|----------|-------|
|                               |                               | Width (mm)     |      | Leg(mm) |      | Thickness(mm) |      | Standard | type  |
|                               |                               | 50             | ±1.5 | 37      | ±1.5 | 4.5           | ±0.4 | GB707-88 | Taper |
| 60 x 35 x 4.5                 | 6.10                          | 60             | ±1.5 | 35      | ±1.5 | 4.5           | ±0.4 | GB707-88 | Taper |
| 63 x 40 x 4.8                 | 6.63                          | 63             | ±1.5 | 40      | ±1.5 | 4.8           | ±0.4 | GB707-88 | Taper |
| 80 x 43 x 5.0                 | 8.10                          | 80             | ±1.5 | 43      | ±1.5 | 5.0           | ±0.4 | GB707-88 | Taper |
| 100 x 48 x 5.3                | 10.10                         | 100            | ±2.0 | 48      | ±2.0 | 5.3           | ±0.5 | GB707-88 | Taper |
| 120 x 53 x 5.5                | 12.10                         | 120            | ±2.0 | 53      | ±2.0 | 5.5           | ±0.5 | GB707-88 | Taper |
| 140 x 58 x 6.0                | 14.60                         | 140            | ±2.0 | 58      | ±2.0 | 6.0           | ±0.5 | GB707-88 | Taper |
| 160 x 63 x 6.5                | 17.30                         | 160            | ±2.0 | 63      | ±2.0 | 6.5           | ±0.5 | GB707-88 | Taper |