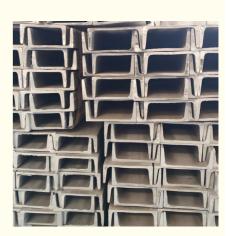

# Specification

| Product Name    | Stainless steel channel                                                                                                                                                                                                                                                                               |  |  |  |  |  |  |
|-----------------|-------------------------------------------------------------------------------------------------------------------------------------------------------------------------------------------------------------------------------------------------------------------------------------------------------|--|--|--|--|--|--|
| Material        | 201 202 304 304L 316 316L 321 309 310S 410 430 436 436L 904L etc.                                                                                                                                                                                                                                     |  |  |  |  |  |  |
| Finish(Surface) | Pickled ,bright ,black                                                                                                                                                                                                                                                                                |  |  |  |  |  |  |
| Size            | 50mm*37mm-400mm*104mm                                                                                                                                                                                                                                                                                 |  |  |  |  |  |  |
| Thickness       | 4.5mm-14.5mm                                                                                                                                                                                                                                                                                          |  |  |  |  |  |  |
| Length          | 1000mm-6000mm or custom                                                                                                                                                                                                                                                                               |  |  |  |  |  |  |
| Application     | Stainless steel channel can apply to construction field, ships building industry, petroleum & chemical industries, war and electricity industries, food processing and medical industry ,machinery and hardware fields. Stainless steel channel can be made according to the customer's requirements. |  |  |  |  |  |  |
| Tips            | The sizes or diameter and length of stainless steel channels can be customized, if you need additional information, please don't hesitate to contact us at any time.                                                                                                                                  |  |  |  |  |  |  |

# Hot Rolled Channel Bar Specification

| Size<br>(mm)<br>50 x 37 x 4.5 | Unit weight<br>(kg/m)<br>5.43 | Size Tolerance |      |         |      |               |      | Standard | Туре  |
|-------------------------------|-------------------------------|----------------|------|---------|------|---------------|------|----------|-------|
|                               |                               | Width (mm)     |      | Leg(mm) |      | Thickness(mm) |      | Standard | type  |
|                               |                               | 50             | ±1.5 | 37      | ±1.5 | 4.5           | ±0.4 | GB707-88 | Taper |
| 60 x 35 x 4.5                 | 6.10                          | 60             | ±1.5 | 35      | ±1.5 | 4.5           | ±0.4 | GB707-88 | Taper |
| 63 x 40 x 4.8                 | 6.63                          | 63             | ±1.5 | 40      | ±1.5 | 4.8           | ±0.4 | GB707-88 | Taper |
| 80 x 43 x 5.0                 | 8.10                          | 80             | ±1.5 | 43      | ±1.5 | 5.0           | ±0.4 | GB707-88 | Taper |
| 100 x 48 x 5.3                | 10.10                         | 100            | ±2.0 | 48      | ±2.0 | 5.3           | ±0.5 | GB707-88 | Taper |
| 120 x 53 x 5.5                | 12.10                         | 120            | ±2.0 | 53      | ±2.0 | 5.5           | ±0.5 | GB707-88 | Taper |
| 140 x 58 x 6.0                | 14.60                         | 140            | ±2.0 | 58      | ±2.0 | 6.0           | ±0.5 | GB707-88 | Taper |
| 160 x 63 x 6.5                | 17.30                         | 160            | ±2.0 | 63      | ±2.0 | 6.5           | ±0.5 | GB707-88 | Taper |