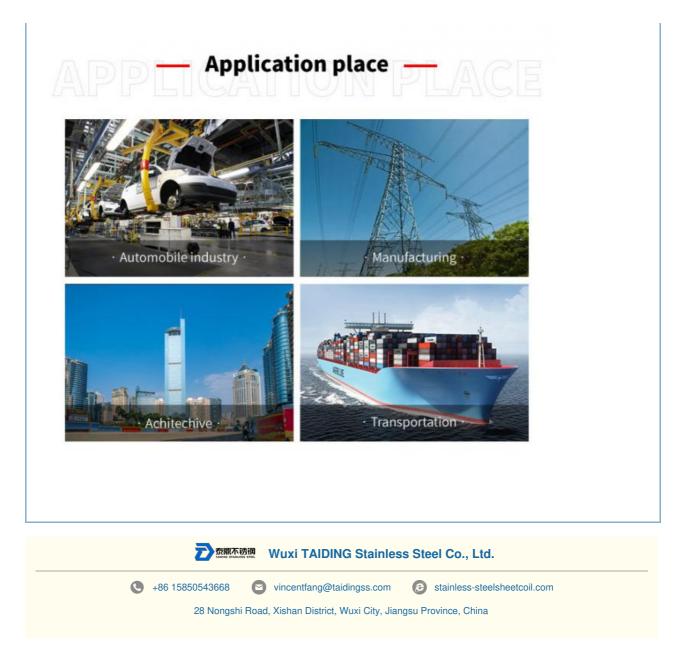

# Specification

| Product Name    | Stainless steel channel                                                                                                                                                                                                                                                                               |  |  |  |  |  |  |
|-----------------|-------------------------------------------------------------------------------------------------------------------------------------------------------------------------------------------------------------------------------------------------------------------------------------------------------|--|--|--|--|--|--|
| Material        | 201 202 304 304L 316 316L 321 309 310S 410 430 436 436L 904L etc.                                                                                                                                                                                                                                     |  |  |  |  |  |  |
| Finish(Surface) | Pickled ,bright ,black                                                                                                                                                                                                                                                                                |  |  |  |  |  |  |
| Size            | 50mm*37mm-400mm*104mm                                                                                                                                                                                                                                                                                 |  |  |  |  |  |  |
| Thickness       | 4.5mm-14.5mm                                                                                                                                                                                                                                                                                          |  |  |  |  |  |  |
| Length          | 1000mm-6000mm or custom                                                                                                                                                                                                                                                                               |  |  |  |  |  |  |
| Application     | Stainless steel channel can apply to construction field, ships building industry, petroleum & chemical industries, war and electricity industries, food processing and medical industry ,machinery and hardware fields. Stainless steel channel can be made according to the customer's requirements. |  |  |  |  |  |  |
| Tips            | The sizes or diameter and length of stainless steel channels can be customized, if you need additional information, please don't hesitate to contact us at any time.                                                                                                                                  |  |  |  |  |  |  |

## Application