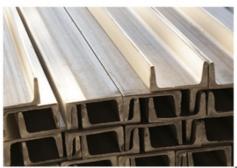

# Specification

| Product Name    | Stainless steel channel                                                                                                                                                                                                                                                                               |  |  |  |  |  |  |
|-----------------|-------------------------------------------------------------------------------------------------------------------------------------------------------------------------------------------------------------------------------------------------------------------------------------------------------|--|--|--|--|--|--|
| Material        | 201 202 304 304L 316 316L 321 309 310S 410 430 436 436L 904L etc.                                                                                                                                                                                                                                     |  |  |  |  |  |  |
| Finish(Surface) | Pickled ,bright ,black                                                                                                                                                                                                                                                                                |  |  |  |  |  |  |
| Size            | 50mm*37mm-400mm*104mm                                                                                                                                                                                                                                                                                 |  |  |  |  |  |  |
| Thickness       | 4.5mm-14.5mm                                                                                                                                                                                                                                                                                          |  |  |  |  |  |  |
| Length          | 1000mm-6000mm or custom                                                                                                                                                                                                                                                                               |  |  |  |  |  |  |
| Application     | Stainless steel channel can apply to construction field, ships building industry, petroleum & chemical industries, war and electricity industries, food processing and medical industry ,machinery and hardware fields. Stainless steel channel can be made according to the customer's requirements. |  |  |  |  |  |  |
| Tips            | The sizes or diameter and length of stainless steel channels can be customized, if you need additional information, please don't hesitate to contact us at any time.                                                                                                                                  |  |  |  |  |  |  |

# Hot Rolled Channel Bar Specification

| Size<br>(mm)<br>50 x 37 x 4.5 | Unit weight<br>(kg/m)<br>5.43 | Size Tolerance |      |         |      |               |      | Standard | Туре  |
|-------------------------------|-------------------------------|----------------|------|---------|------|---------------|------|----------|-------|
|                               |                               | Width (mm)     |      | Leg(mm) |      | Thickness(mm) |      | Standard | type  |
|                               |                               | 50             | ±1.5 | 37      | ±1.5 | 4.5           | ±0.4 | GB707-88 | Taper |
| 60 x 35 x 4.5                 | 6.10                          | 60             | ±1.5 | 35      | ±1.5 | 4.5           | ±0.4 | GB707-88 | Taper |
| 63 x 40 x 4.8                 | 6.63                          | 63             | ±1.5 | 40      | ±1.5 | 4.8           | ±0.4 | GB707-88 | Taper |
| 80 x 43 x 5.0                 | 8.10                          | 80             | ±1.5 | 43      | ±1.5 | 5.0           | ±0.4 | GB707-88 | Taper |
| 100 x 48 x 5.3                | 10.10                         | 100            | ±2.0 | 48      | ±2.0 | 5.3           | ±0.5 | GB707-88 | Taper |
| 120 x 53 x 5.5                | 12.10                         | 120            | ±2.0 | 53      | ±2.0 | 5.5           | ±0.5 | GB707-88 | Taper |
| 140 x 58 x 6.0                | 14.60                         | 140            | ±2.0 | 58      | ±2.0 | 6.0           | ±0.5 | GB707-88 | Taper |
| 160 x 63 x 6.5                | 17.30                         | 160            | ±2.0 | 63      | ±2.0 | 6.5           | ±0.5 | GB707-88 | Taper |