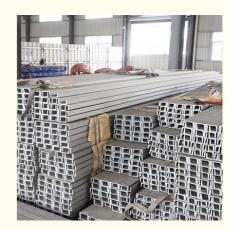

# Specification

| Product Name    | Stainless steel channel                                                                                                                                                                                                                                                                               |  |  |  |  |  |  |
|-----------------|-------------------------------------------------------------------------------------------------------------------------------------------------------------------------------------------------------------------------------------------------------------------------------------------------------|--|--|--|--|--|--|
| Material        | 201 202 304 304L 316 316L 321 309 310S 410 430 436 436L 904L etc.                                                                                                                                                                                                                                     |  |  |  |  |  |  |
| Finish(Surface) | Pickled ,bright ,black                                                                                                                                                                                                                                                                                |  |  |  |  |  |  |
| Size            | 50mm*37mm-400mm*104mm                                                                                                                                                                                                                                                                                 |  |  |  |  |  |  |
| Thickness       | 4.5mm-14.5mm                                                                                                                                                                                                                                                                                          |  |  |  |  |  |  |
| Length          | 1000mm-6000mm or custom                                                                                                                                                                                                                                                                               |  |  |  |  |  |  |
| Application     | Stainless steel channel can apply to construction field, ships building industry, petroleum & chemical industries, war and electricity industries, food processing and medical industry ,machinery and hardware fields. Stainless steel channel can be made according to the customer's requirements. |  |  |  |  |  |  |
| Tips            | The sizes or diameter and length of stainless steel channels can be customized, if you need additional information, please don't hesitate to contact us at any time.                                                                                                                                  |  |  |  |  |  |  |

# Hot Rolled Channel Bar Specification

| Size<br>(mm)<br>50 x 37 x 4.5 | Unit weight<br>(kg/m)<br>5.43 | Size Tolerance |      |         |      |               |      | Standard | Туре  |
|-------------------------------|-------------------------------|----------------|------|---------|------|---------------|------|----------|-------|
|                               |                               | Width (mm)     |      | Leg(mm) |      | Thickness(mm) |      | Standard | type  |
|                               |                               | 50             | ±1.5 | 37      | ±1.5 | 4.5           | ±0.4 | GB707-88 | Taper |
| 60 x 35 x 4.5                 | 6.10                          | 60             | ±1.5 | 35      | ±1.5 | 4.5           | ±0.4 | GB707-88 | Taper |
| 63 x 40 x 4.8                 | 6.63                          | 63             | ±1.5 | 40      | ±1.5 | 4.8           | ±0.4 | GB707-88 | Taper |
| 80 x 43 x 5.0                 | 8.10                          | 80             | ±1.5 | 43      | ±1.5 | 5.0           | ±0.4 | GB707-88 | Taper |
| 100 x 48 x 5.3                | 10.10                         | 100            | ±2.0 | 48      | ±2.0 | 5.3           | ±0.5 | GB707-88 | Taper |
| 120 x 53 x 5.5                | 12.10                         | 120            | ±2.0 | 53      | ±2.0 | 5.5           | ±0.5 | GB707-88 | Taper |
| 140 x 58 x 6.0                | 14.60                         | 140            | ±2.0 | 58      | ±2.0 | 6.0           | ±0.5 | GB707-88 | Taper |
| 160 x 63 x 6.5                | 17.30                         | 160            | ±2.0 | 63      | ±2.0 | 6.5           | ±0.5 | GB707-88 | Taper |