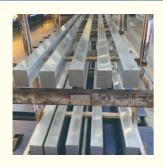

# **Product Specification**

. Type: Round, Square, Flat

Grade: 300 Series, 200 Series, 400 Series

Standard: Cold Rolled Hot Rolled

. Technique: Welding, Punching, Cutting, Bending,

Decoiling

Product Name: Stainless Steel Square Bar • Packing: Standard Seaworthy Package · Highlight: 0.47x1200mm steel coil ppgi, 0.47x1200mm ppgi steel sheet,

Stainless steel square bar

Six stainless steel angle bar