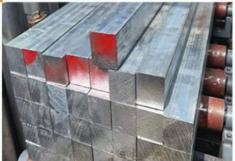

# Specification

| Product name Low Price 10mm 20Mm 304 316 316I 410 431 Stainless Steel Square Rods Bar Suppliers |                                                                                                                  |                        |           |
|-------------------------------------------------------------------------------------------------|------------------------------------------------------------------------------------------------------------------|------------------------|-----------|
|                                                                                                 | ASTM A479,ASTM A276,ASTM A484, ASTM A582,                                                                        |                        |           |
| Material Material                                                                               | ASME SA276, ASME SA484, GB/T1220, GB4226, etc.<br>301, 304, 304L, 309S, 321, 316, 316L, 317, 317L, 310S, 201,202 |                        |           |
| - Iviatoriai                                                                                    | 321, 329, 347, 347H 201, 202, 410, 420, 430                                                                      |                        |           |
| Specifications                                                                                  | Round bar                                                                                                        | Diameter:0.1~500mm     |           |
|                                                                                                 | Hexagonal bar                                                                                                    | Size: 2mm~100mm        |           |
|                                                                                                 | Flat bar                                                                                                         | Thickness              | 0.3~200mm |
|                                                                                                 |                                                                                                                  | Width                  | 1~2500mm  |
|                                                                                                 | Square bar                                                                                                       | Size: 1mm*1mm~800mm*80 | 0mm       |
| Length                                                                                          | 2m, 5.8m, 6m, or as required.                                                                                    |                        |           |
| Surface                                                                                         | Black, peeled, polishing, bright, sand blast, hair line, etc.                                                    |                        |           |
| Price Term                                                                                      | Ex-work, FOB, CFR, CIF, etc.                                                                                     |                        |           |
| Export to                                                                                       | Singapore, Canada, Indonesia, Korea, UK, Thailand, Peru, Saudi Arabia,                                           |                        |           |
|                                                                                                 | Vietnam, Ukraine, Brazil, South Africa, etc.                                                                     |                        |           |
| Delivery Time                                                                                   | Standard size is in stock,prompt delivery or as order's quantity.                                                |                        |           |
|                                                                                                 | Export standard package, bundled or be required.                                                                 |                        |           |
|                                                                                                 | The inner size of container is below:                                                                            |                        |           |
|                                                                                                 | 20ft GP: 5.9m(length) x 2.13m(width) x 2.18m(high)about 24-26CBM                                                 |                        |           |
|                                                                                                 | 40ft GP: 11.8m(length) x 2.13m(width) x 2.18m(high) about 54CBM                                                  |                        |           |
|                                                                                                 | 40ft HG: 11.8m(length) x 2.13m(width) x 2.72m(high) about 68CBM                                                  |                        |           |

Stainless steel square bar

Six stainless steel angle bar