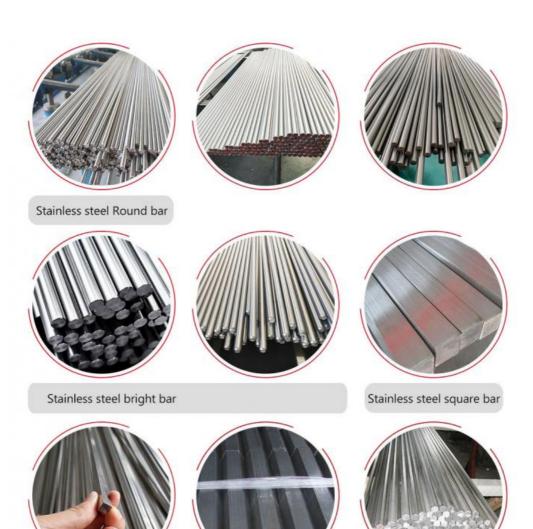

|
|                                                                                                 | 40ft HG: 11.8m(length) x 2.13m(width) x 2.72m(high) about 68CBM                                                  |                        |           |

# **Products Description**

# Product Detail —



Careful selection:
We use high-quality materials from
the market to produce, improve
quality from the source and escort
you all the way!

Advanced technology: has beautiful appearance, strong rust resistance, beautiful and durable skid resistance, easy cleaning and simple



Complete equipment to meet the production requirements of customers. Refined operation, you can use it easily.

The inventory is sufficient, and the monthly production can reach 6000 tons. Meet customer demand.





Stainless steel square bar

Six stainless steel angle bar

## Company Profile

Wuxi Taiding stainless steel Co., Ltd., is a stainless steel/carbon steel/alloy company engaged in the researching, stocking, sale and service of stainless steel sheet, stainless steel pipes, stainless steel profile, stainless steel bar, stainless steel coils. Carbon steel, alloy steel products. We are located in China with convenient transportation access. Our factory has rich experience in selling, stocking as we are engaged in domestic market and foreign market. Our company is the collection of selling and stocking. And now we have stock over 2000 tons with more than 800 kinds of specifications in our warehouse. Dedicated to strict quality control and thoughtful customer service, our experienced staff membe