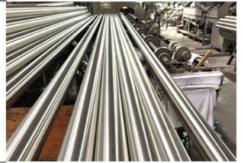

# Specification

| Product name Low Price 10mm 20Mm 304 316 316I 410 431 Stainless Steel Square Rods Bar Suppliers |                                                                                                                  |                        |           |
|-------------------------------------------------------------------------------------------------|------------------------------------------------------------------------------------------------------------------|------------------------|-----------|
|                                                                                                 | ASTM A479,ASTM A276,ASTM A484, ASTM A582,                                                                        |                        |           |
| Material Material                                                                               | ASME SA276, ASME SA484, GB/T1220, GB4226, etc.<br>301, 304, 304L, 309S, 321, 316, 316L, 317, 317L, 310S, 201,202 |                        |           |
| - Iviatoriai                                                                                    | 321, 329, 347, 347H 201, 202, 410, 420, 430                                                                      |                        |           |
| Specifications                                                                                  | Round bar                                                                                                        | Diameter:0.1~500mm     |           |
|                                                                                                 | Hexagonal bar                                                                                                    | Size: 2mm~100mm        |           |
|                                                                                                 | Flat bar                                                                                                         | Thickness              | 0.3~200mm |
|                                                                                                 |                                                                                                                  | Width                  | 1~2500mm  |
|                                                                                                 | Square bar                                                                                                       | Size: 1mm*1mm~800mm*80 | 0mm       |
| Length                                                                                          | 2m, 5.8m, 6m, or as required.                                                                                    |                        |           |
| Surface                                                                                         | Black, peeled, polishing, bright, sand blast, hair line, etc.                                                    |                        |           |
| Price Term                                                                                      | Ex-work, FOB, CFR, CIF, etc.                                                                                     |                        |           |
| Export to                                                                                       | Singapore, Canada, Indonesia, Korea, UK, Thailand, Peru, Saudi Arabia,                                           |                        |           |
|                                                                                                 | Vietnam, Ukraine, Brazil, South Africa, etc.                                                                     |                        |           |
| Delivery Time                                                                                   | Standard size is in stock,prompt delivery or as order's quantity.                                                |                        |           |
|                                                                                                 | Export standard package, bundled or be required.                                                                 |                        |           |
|                                                                                                 | The inner size of container is below:                                                                            |                        |           |
|                                                                                                 | 20ft GP: 5.9m(length) x 2.13m(width) x 2.18m(high)about 24-26CBM                                                 |                        |           |
|                                                                                                 | 40ft GP: 11.8m(length) x 2.13m(width) x 2.18m(high) about 54CBM                                                  |                        |           |
|                                                                                                 | 40ft HG: 11.8m(length) x 2.13m(width) x 2.72m(high) about 68CBM                                                  |                        |           |

Stainless steel square bar

Six stainless steel angle bar