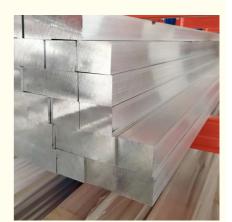

# **Product Specification**

. Type: Round, Square, Flat

Grade: 300 Series, 200 Series, 400 Series

Standard: Cold Rolled Hot Rolled

. Technique: Welding, Punching, Cutting, Bending,

Decoiling

Product Name: Stainless Steel Square Bar • Packing: Standard Seaworthy Package · Highlight: 0.47x1200mm steel coil ppgi, 0.47x1200mm ppgi steel sheet,

Stainless steel square bar

Six stainless steel angle bar