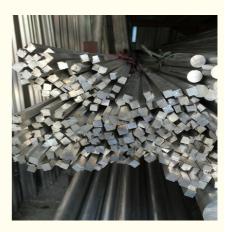

# **Product Specification**

. Type: Round, Square, Flat

Grade: 300 Series, 200 Series, 400 Series

Standard: Cold Rolled Hot Rolled

. Technique: Welding, Punching, Cutting, Bending,

Decoiling

Product Name: Stainless Steel Square Bar • Packing: Standard Seaworthy Package · Highlight: 0.47x1200mm steel coil ppgi, 0.47x1200mm ppgi steel sheet,

Stainless steel square bar

Six stainless steel angle bar