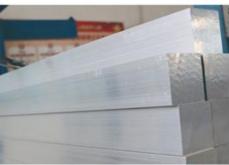

# **Product Specification**

. Type: Round, Square, Flat

Grade: 300 Series, 200 Series, 400 Series

Standard: Cold Rolled Hot Rolled

. Technique: Welding, Punching, Cutting, Bending,

Decoiling

Product Name: Stainless Steel Square Bar • Packing: Standard Seaworthy Package · Highlight: 0.47x1200mm steel coil ppgi, 0.47x1200mm ppgi steel sheet,

# Specification

| Product name Low Price 10mm 20Mm 304 316 316I 410 431 Stainless Steel Square Rods Bar Suppliers |                                                                                                                  |                        |           |
|-------------------------------------------------------------------------------------------------|------------------------------------------------------------------------------------------------------------------|------------------------|-----------|
|                                                                                                 | ASTM A479,ASTM A276,ASTM A484, ASTM A582,                                                                        |                        |           |
| Material Material                                                                               | ASME SA276, ASME SA484, GB/T1220, GB4226, etc.<br>301, 304, 304L, 309S, 321, 316, 316L, 317, 317L, 310S, 201,202 |                        |           |
| - Iviatoriai                                                                                    | 321, 329, 347, 347H 201, 202, 410, 420, 430                                                                      |                        |           |
| Specifications                                                                                  | Round bar                                                                                                        | Diameter:0.1~500mm     |           |
|                                                                                                 | Hexagonal bar                                                                                                    | Size: 2mm~100mm        |           |
|                                                                                                 | Flat bar                                                                                                         | Thickness              | 0.3~200mm |
|                                                                                                 |                                                                                                                  | Width                  | 1~2500mm  |
|                                                                                                 | Square bar                                                                                                       | Size: 1mm*1mm~800mm*80 | 0mm       |
| Length                                                                                          | 2m, 5.8m, 6m, or as required.                                                                                    |                        |           |
| Surface                                                                                         | Black, peeled, polishing, bright, sand blast, hair line, etc.                                                    |                        |           |
| Price Term                                                                                      | Ex-work, FOB, CFR, CIF, etc.                                                                                     |                        |           |
| Export to                                                                                       | Singapore, Canada, Indonesia, Korea, UK, Thailand, Peru, Saudi Arabia,                                           |                        |           |
|                                                                                                 | Vietnam, Ukraine, Brazil, South Africa, etc.                                                                     |                        |           |
| Delivery Time                                                                                   | Standard size is in stock,prompt delivery or as order's quantity.                                                |                        |           |
|                                                                                                 | Export standard package, bundled or be required.                                                                 |                        |           |
|                                                                                                 | The inner size of container is below:                                                                            |                        |           |
|                                                                                                 | 20ft GP: 5.9m(length) x 2.13m(width) x 2.18m(high)about 24-26CBM                                                 |                        |           |
|                                                                                                 | 40ft GP: 11.8m(length) x 2.13m(width) x 2.18m(high) about 54CBM                                                  |                        |           |
|                                                                                                 | 40ft HG: 11.8m(length) x 2.13m(width) x 2.72m(high) about 68CBM                                                  |                        |           |