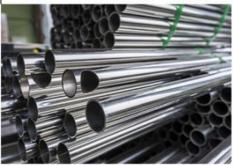

## Reasonable Price 15mm 202 304 316 316L Stainless Steel Decorative Bright Welded Tube

### Specification

| Item                            | Decorative Stainless Steel Round Tubes                                                                                             |                         |  |
|---------------------------------|------------------------------------------------------------------------------------------------------------------------------------|-------------------------|--|
| Steel<br>grade                  | 200 series,300 series,400 series                                                                                                   |                         |  |
| rd                              | ASTM A213,A312,ASTM A269,ASTM A778,ASTM A789,DIN 17456, DIN17457,DIN 17459,JIS<br>G3459,JIS G3463,GOST9941,EN10216, BS3605,GB13296 |                         |  |
| ∥ai                             | 304,304L,309S,310S,316,316Ti,317,317L,321,347,347H,304N,316L,201,202                                                               |                         |  |
| Surfac<br>e                     | Polishing,annealing,pickling,bright                                                                                                |                         |  |
|                                 | hot rolled and cold rolled                                                                                                         |                         |  |
| stainless steel round pipe/tube |                                                                                                                                    |                         |  |
| Size                            | Wall thickness                                                                                                                     | 1mm-150mm(SCH10-XXS)    |  |
|                                 | Outer diameter                                                                                                                     | 6mm-2500mm (3/8"-100")  |  |
| Trade                           | Price terms                                                                                                                        | FOB,CIF,CFR,CNF,Ex-work |  |
| II .                            | Payment terms                                                                                                                      | T/T,L/C,westen union    |  |
| Deliver<br>y time               | Prompt delivery or as the order quantity.                                                                                          |                         |  |
|                                 | Ireland,Singapore,Indonesia,Ukraine,Saudi Arabia,Spain,Canada,USA,                                                                 |                         |  |
| to                              | Brazil,Thailand,Korea,Italy,India,Egypt,Oman,Malaysia,Kuwait,Canada, Viet Nam,<br>Peru,Mexico,Dubai, Russia,etc                    |                         |  |
| tion                            | Pipes also can be made according to the customer's required.                                                                       |                         |  |
|                                 | If you have any questions,please feel free to contact me.                                                                          |                         |  |
| ner                             | 20ft GP:5898mm(Length)x2352mm(Width)x2393mm(High) 24-26CBM 40ft GP:12032mm(Length)x2352mm(Width)x2393mm(High) 54CBM                |                         |  |
|                                 | 40ft HC:12032mm(Length)x2352mm(Width)x2698mm(High) 68CBM                                                                           |                         |  |