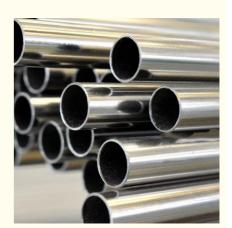

### Specification

| Item                            | Decorative Stainless Steel Round Tubes                                                                                             |                         |  |
|---------------------------------|------------------------------------------------------------------------------------------------------------------------------------|-------------------------|--|
| Steel<br>grade                  | 200 series,300 series,400 series                                                                                                   |                         |  |
| rd                              | ASTM A213,A312,ASTM A269,ASTM A778,ASTM A789,DIN 17456, DIN17457,DIN 17459,JIS<br>G3459,JIS G3463,GOST9941,EN10216, BS3605,GB13296 |                         |  |
| ∥ai                             | 304,304L,309S,310S,316,316Ti,317,317L,321,347,347H,304N,316L,201,202                                                               |                         |  |
| Surfac<br>e                     | Polishing,annealing,pickling,bright                                                                                                |                         |  |
|                                 | hot rolled and cold rolled                                                                                                         |                         |  |
| stainless steel round pipe/tube |                                                                                                                                    |                         |  |
| Size                            | Wall thickness                                                                                                                     | 1mm-150mm(SCH10-XXS)    |  |
|                                 | Outer diameter                                                                                                                     | 6mm-2500mm (3/8"-100")  |  |
| Trade                           | Price terms                                                                                                                        | FOB,CIF,CFR,CNF,Ex-work |  |
| II .                            | Payment terms                                                                                                                      | T/T,L/C,westen union    |  |
| Deliver<br>y time               | Prompt delivery or as the order quantity.                                                                                          |                         |  |
|                                 | Ireland,Singapore,Indonesia,Ukraine,Saudi Arabia,Spain,Canada,USA,                                                                 |                         |  |
| to                              | Brazil,Thailand,Korea,Italy,India,Egypt,Oman,Malaysia,Kuwait,Canada, Viet Nam,<br>Peru,Mexico,Dubai, Russia,etc                    |                         |  |
| tion                            | Pipes also can be made according to the customer's required.                                                                       |                         |  |
|                                 | If you have any questions,please feel free to contact me.                                                                          |                         |  |
| ner                             | 20ft GP:5898mm(Length)x2352mm(Width)x2393mm(High) 24-26CBM 40ft GP:12032mm(Length)x2352mm(Width)x2393mm(High) 54CBM                |                         |  |
|                                 | 40ft HC:12032mm(Length)x2352mm(Width)x2698mm(High) 68CBM                                                                           |                         |  |