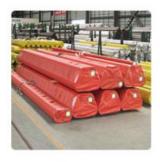

### More Images

### Specification

| Item                            | Decorative Stainless Steel Round Tubes                                                                                             |                         |  |
|---------------------------------|------------------------------------------------------------------------------------------------------------------------------------|-------------------------|--|
| Steel<br>grade                  | 200 series,300 series,400 series                                                                                                   |                         |  |
| rd                              | ASTM A213,A312,ASTM A269,ASTM A778,ASTM A789,DIN 17456, DIN17457,DIN 17459,JIS<br>G3459,JIS G3463,GOST9941,EN10216, BS3605,GB13296 |                         |  |
| ∥ai                             | 304,304L,309S,310S,316,316Ti,317,317L,321,347,347H,304N,316L,201,202                                                               |                         |  |
| Surfac<br>e                     | Polishing,annealing,pickling,bright                                                                                                |                         |  |
|                                 | hot rolled and cold rolled                                                                                                         |                         |  |
| stainless steel round pipe/tube |                                                                                                                                    |                         |  |
| Size                            | Wall thickness                                                                                                                     | 1mm-150mm(SCH10-XXS)    |  |
|                                 | Outer diameter                                                                                                                     | 6mm-2500mm (3/8"-100")  |  |
| Trade                           | Price terms                                                                                                                        | FOB,CIF,CFR,CNF,Ex-work |  |
| II .                            | Payment terms                                                                                                                      | T/T,L/C,westen union    |  |
| Deliver<br>y time               | Prompt delivery or as the order quantity.                                                                                          |                         |  |
|                                 | Ireland,Singapore,Indonesia,Ukraine,Saudi Arabia,Spain,Canada,USA,                                                                 |                         |  |
| to                              | Brazil,Thailand,Korea,Italy,India,Egypt,Oman,Malaysia,Kuwait,Canada, Viet Nam,<br>Peru,Mexico,Dubai, Russia,etc                    |                         |  |
| tion                            | Pipes also can be made according to the customer's required.                                                                       |                         |  |
|                                 | If you have any questions,please feel free to contact me.                                                                          |                         |  |
| ner                             | 20ft GP:5898mm(Length)x2352mm(Width)x2393mm(High) 24-26CBM 40ft GP:12032mm(Length)x2352mm(Width)x2393mm(High) 54CBM                |                         |  |
|                                 | 40ft HC:12032mm(Length)x2352mm(Width)x2698mm(High) 68CBM                                                                           |                         |  |