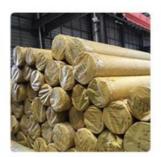

### More Images

### Specification

| Item                            | Decorative Stainless Steel Round Tubes                                                                                             |                         |  |
|---------------------------------|------------------------------------------------------------------------------------------------------------------------------------|-------------------------|--|
| Steel<br>grade                  | 200 series,300 series,400 series                                                                                                   |                         |  |
| rd                              | ASTM A213,A312,ASTM A269,ASTM A778,ASTM A789,DIN 17456, DIN17457,DIN 17459,JIS<br>G3459,JIS G3463,GOST9941,EN10216, BS3605,GB13296 |                         |  |
| ∥ai                             | 304,304L,309S,310S,316,316Ti,317,317L,321,347,347H,304N,316L,201,202                                                               |                         |  |
| Surfac<br>e                     | Polishing,annealing,pickling,bright                                                                                                |                         |  |
|                                 | hot rolled and cold rolled                                                                                                         |                         |  |
| stainless steel round pipe/tube |                                                                                                                                    |                         |  |
| Size                            | Wall thickness                                                                                                                     | 1mm-150mm(SCH10-XXS)    |  |
|                                 | Outer diameter                                                                                                                     | 6mm-2500mm (3/8"-100")  |  |
| Trade                           | Price terms                                                                                                                        | FOB,CIF,CFR,CNF,Ex-work |  |
| II .                            | Payment terms                                                                                                                      | T/T,L/C,westen union    |  |
| Deliver<br>y time               | Prompt delivery or as the order quantity.                                                                                          |                         |  |
|                                 | Ireland,Singapore,Indonesia,Ukraine,Saudi Arabia,Spain,Canada,USA,                                                                 |                         |  |
| to                              | Brazil,Thailand,Korea,Italy,India,Egypt,Oman,Malaysia,Kuwait,Canada, Viet Nam,<br>Peru,Mexico,Dubai, Russia,etc                    |                         |  |
| tion                            | Pipes also can be made according to the customer's required.                                                                       |                         |  |
|                                 | If you have any questions,please feel free to contact me.                                                                          |                         |  |
| ner                             | 20ft GP:5898mm(Length)x2352mm(Width)x2393mm(High) 24-26CBM 40ft GP:12032mm(Length)x2352mm(Width)x2393mm(High) 54CBM                |                         |  |
|                                 | 40ft HC:12032mm(Length)x2352mm(Width)x2698mm(High) 68CBM                                                                           |                         |  |