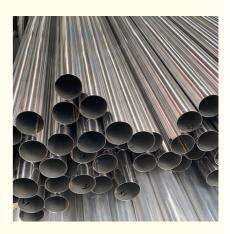

### Specification

| Item                            | Decorative Stainless Steel Round Tubes                                                                                             |                         |  |
|---------------------------------|------------------------------------------------------------------------------------------------------------------------------------|-------------------------|--|
| Steel<br>grade                  | 200 series,300 series,400 series                                                                                                   |                         |  |
| rd                              | ASTM A213,A312,ASTM A269,ASTM A778,ASTM A789,DIN 17456, DIN17457,DIN 17459,JIS<br>G3459,JIS G3463,GOST9941,EN10216, BS3605,GB13296 |                         |  |
| ∥ai                             | 304,304L,309S,310S,316,316Ti,317,317L,321,347,347H,304N,316L,201,202                                                               |                         |  |
| Surfac<br>e                     | Polishing,annealing,pickling,bright                                                                                                |                         |  |
|                                 | hot rolled and cold rolled                                                                                                         |                         |  |
| stainless steel round pipe/tube |                                                                                                                                    |                         |  |
| Size                            | Wall thickness                                                                                                                     | 1mm-150mm(SCH10-XXS)    |  |
|                                 | Outer diameter                                                                                                                     | 6mm-2500mm (3/8"-100")  |  |
| Trade                           | Price terms                                                                                                                        | FOB,CIF,CFR,CNF,Ex-work |  |
| II .                            | Payment terms                                                                                                                      | T/T,L/C,westen union    |  |
| Deliver<br>y time               | Prompt delivery or as the order quantity.                                                                                          |                         |  |
|                                 | Ireland,Singapore,Indonesia,Ukraine,Saudi Arabia,Spain,Canada,USA,                                                                 |                         |  |
| to                              | Brazil,Thailand,Korea,Italy,India,Egypt,Oman,Malaysia,Kuwait,Canada, Viet Nam,<br>Peru,Mexico,Dubai, Russia,etc                    |                         |  |
| tion                            | Pipes also can be made according to the customer's required.                                                                       |                         |  |
|                                 | If you have any questions,please feel free to contact me.                                                                          |                         |  |
| ner                             | 20ft GP:5898mm(Length)x2352mm(Width)x2393mm(High) 24-26CBM 40ft GP:12032mm(Length)x2352mm(Width)x2393mm(High) 54CBM                |                         |  |
|                                 | 40ft HC:12032mm(Length)x2352mm(Width)x2698mm(High) 68CBM                                                                           |                         |  |