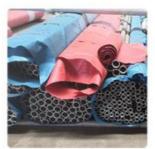

### More Images

### Specification

| Item                            | Decorative Stainless Steel Round Tubes                                                                                             |                         |  |
|---------------------------------|------------------------------------------------------------------------------------------------------------------------------------|-------------------------|--|
| Steel<br>grade                  | 200 series,300 series,400 series                                                                                                   |                         |  |
| rd                              | ASTM A213,A312,ASTM A269,ASTM A778,ASTM A789,DIN 17456, DIN17457,DIN 17459,JIS<br>G3459,JIS G3463,GOST9941,EN10216, BS3605,GB13296 |                         |  |
| ∥ai                             | 304,304L,309S,310S,316,316Ti,317,317L,321,347,347H,304N,316L,201,202                                                               |                         |  |
| Surfac<br>e                     | Polishing,annealing,pickling,bright                                                                                                |                         |  |
|                                 | hot rolled and cold rolled                                                                                                         |                         |  |
| stainless steel round pipe/tube |                                                                                                                                    |                         |  |
| Size                            | Wall thickness                                                                                                                     | 1mm-150mm(SCH10-XXS)    |  |
|                                 | Outer diameter                                                                                                                     | 6mm-2500mm (3/8"-100")  |  |
| Trade                           | Price terms                                                                                                                        | FOB,CIF,CFR,CNF,Ex-work |  |
| II .                            | Payment terms                                                                                                                      | T/T,L/C,westen union    |  |
| Deliver<br>y time               | Prompt delivery or as the order quantity.                                                                                          |                         |  |
|                                 | Ireland,Singapore,Indonesia,Ukraine,Saudi Arabia,Spain,Canada,USA,                                                                 |                         |  |
| to                              | Brazil,Thailand,Korea,Italy,India,Egypt,Oman,Malaysia,Kuwait,Canada, Viet Nam,<br>Peru,Mexico,Dubai, Russia,etc                    |                         |  |
| tion                            | Pipes also can be made according to the customer's required.                                                                       |                         |  |
|                                 | If you have any questions,please feel free to contact me.                                                                          |                         |  |
| ner                             | 20ft GP:5898mm(Length)x2352mm(Width)x2393mm(High) 24-26CBM 40ft GP:12032mm(Length)x2352mm(Width)x2393mm(High) 54CBM                |                         |  |
|                                 | 40ft HC:12032mm(Length)x2352mm(Width)x2698mm(High) 68CBM                                                                           |                         |  |